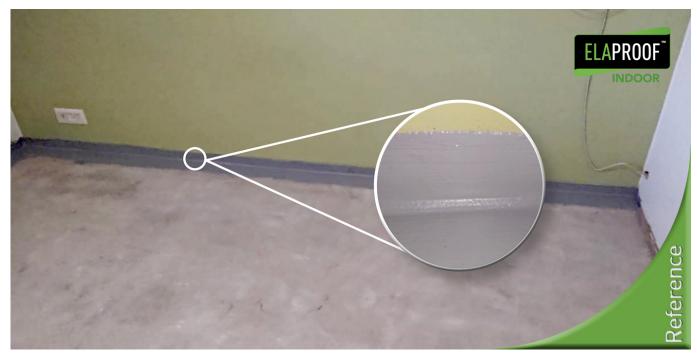

## Arbejdserklæring

The old floor covering in the bedroom was removed and the concrete surface was roughened, after which ElaProof Primer was applied. Indoor air sealing was implemented on the two sides facing the outer wall. The work was carried out in accordance with the manufacturer's work instructions.