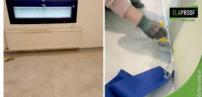

## Arbejdserklæring

The old floor covering in the bedroom was removed and the concrete surface was roughened, after which ElaProof Primer was applied. Indoor air sealing was implemented on the two sides facing the outer wall. The work was carried out in accordance with the manufacturer's work instructions.